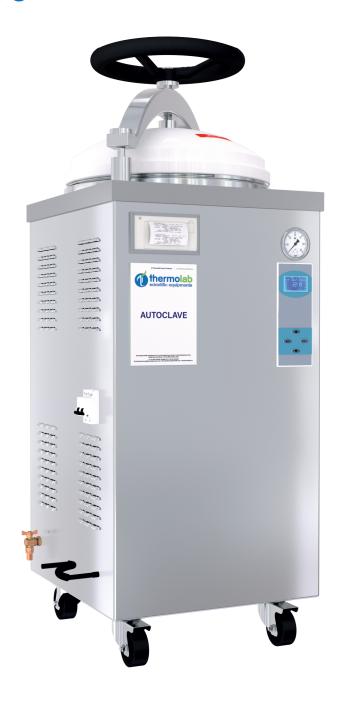

## Autoclave

**THERMOLAB** Autoclaves are suitable for a wide range of applications wherein fast and assured sterilization is required. Ideal for Pharma QC, QA, Microbiology, R&D, Chemical Plants, Bio-Labs, Water & Air Polluton Labs, Food, Beverage & Disslleries.

## **Standard Features**

- Interior and exterior stainless steel finish
- Hand wheel type of quick- open door structure
- Microprocessor based digital display
- Cycle begins at the press of Start button and auto shut-off with beep alarm after sterilization
- Automatic steam discharge mechanism at the end of each cycle
- Self-inflating type seal
- Temperature range of 105-134°C
- High temperature and high pressure auto protection
- Safety system against low water level
- Complete with operating manual and IQ, OQ, PQ documents

| Model No.               | TA-50 G               | TA-100 G              |
|-------------------------|-----------------------|-----------------------|
| Chamber Volume          | 340 x 550 mm/50 L     | 440 x 650 mm/ 100 L0. |
| Overall Dimension       | 510 x 470 x 1130 (mm) | 540 x 560 x 1250 (mm) |
| Temperature Range       | 105°C to 134°C        | 105°C to 134°C        |
| Temperature Resolution  | 0.1°C                 | 1°C                   |
| Temperature Accuracy    | ≤ ± 1 °C              | ≤ ± 1 °C              |
| Working pressure        | 0.23 MPa              | 0.23 MPa              |
| Gross weight/Net Weight | 88 Kg / 68 Kg         | 110 Kg/ 85 Kg         |