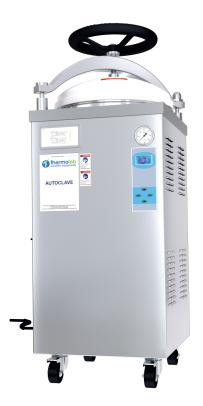

## Autoclave

**THERMOLAB** Autoclaves are suitable for a wide range of applications wherein fast and assured sterilization is required. Ideal for Pharma QC, QA, Microbiology, R&D, Chemical Plants, Bio-Labs, Water & Air Polluton Labs, Food, Beverage & Disslleries.

## **Standard Features**

- Interior and exterior stainless steel finish
- Hand wheel type of quick- open door structure
- Microprocessor based digital display
- Cycle begins at the press of Start button and auto shut-off with beep alarm after sterilization
- Automatic steam discharge mechanism at the end of each cycle
- Self-inflating type seal
- Temperature range of 105-134°C
- High temperature and high pressure auto protection
- Safety system against low water level
- Complete with operating manual and IQ, OQ, PQ documents

| Model No.               | TA-50 G               | TA-100 G              |
|-------------------------|-----------------------|-----------------------|
| Chamber Volume          | 340 x 550 mm/50 L     | 440 x 650 mm/ 100 L0. |
| Overall Dimension       | 510 x 470 x 1130 (mm) | 540 x 560 x 1250 (mm) |
| Temperature Range       | 105°C to 134°C        | 105°C to 134°C        |
| Temperature Resolution  | 0.1°C                 | 1°C                   |
| Temperature Accuracy    | ≤ ± 1 °C              | ≤ ± 1 °C              |
| Working pressure        | 0.23 MPa              | 0.23 MPa              |
| Gross weight/Net Weight | 88 Kg / 68 Kg         | 110 Kg/ 85 Kg         |